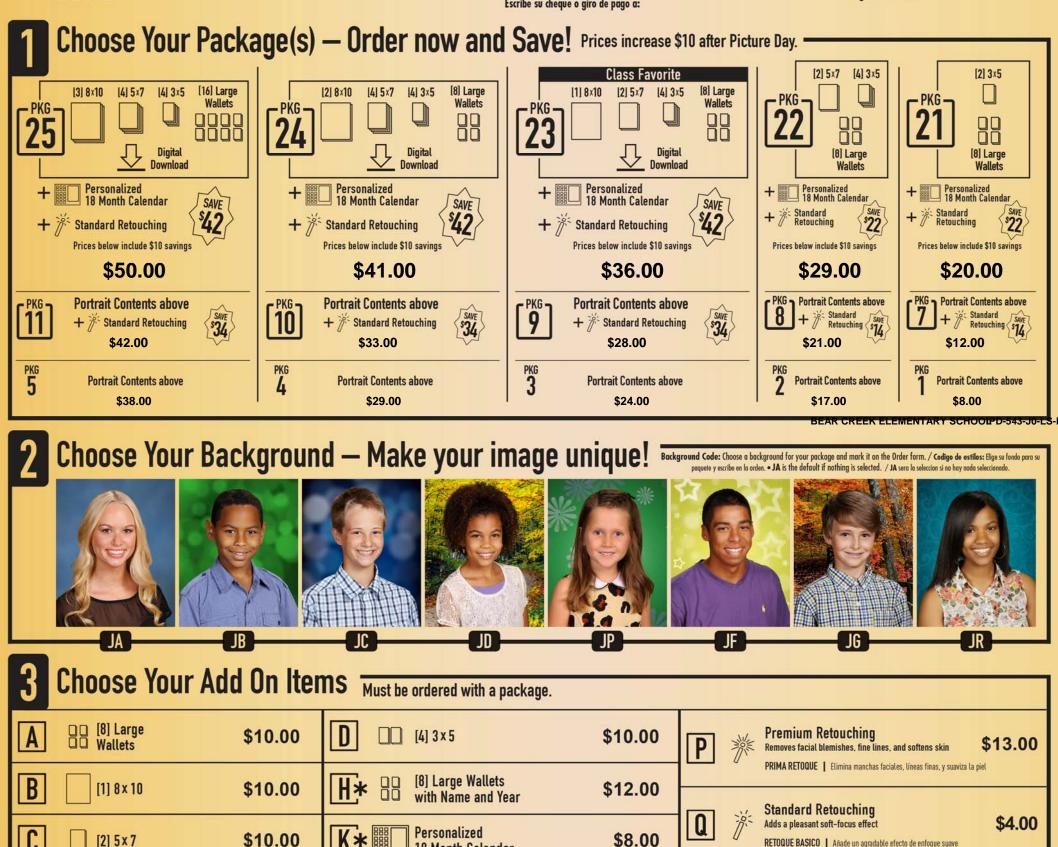

| 1        | Choose Your       | Packages        | Seleccione su  | paquete                  |
|----------|-------------------|-----------------|----------------|--------------------------|
| <u> </u> | Package / Paquete | Qty. / Cantidad | Price / Precio | Subtotal / Total Parcial |
|          |                   |                 |                |                          |
|          |                   |                 |                |                          |
|          |                   |                 |                |                          |